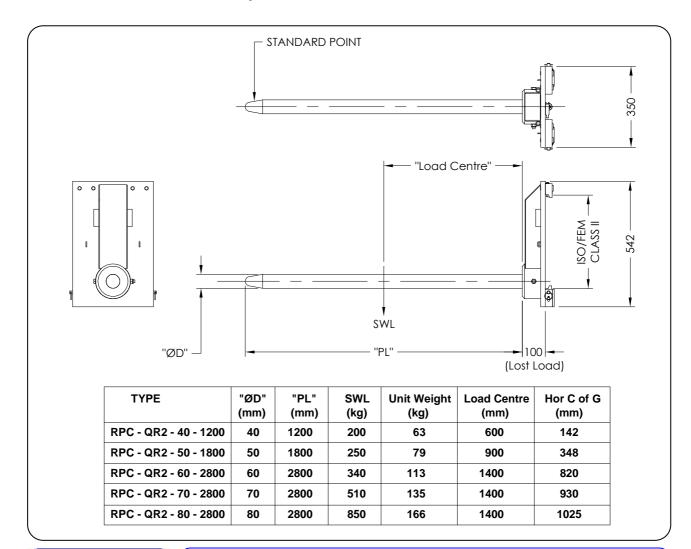

## **SPECIFICATIONS:**

- Safe Working Load (SWL) refer chart below
- Lost Load 100mm
- Unit Weight refer chart below
- Standard finish painted enamel
- Refer diagram below for all other specifications

(RPC-QR2 with Ø70mm Prong shown)