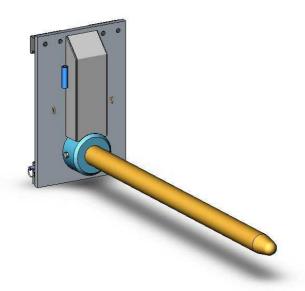

## Type RPC-QR2 Carriage Mounted Roll Prong (Class II)

The type RPC-QR2 Carriage Mounted Roll Prong is suitable for carpet, vinyl, fabric or similar products. This unit has been designed with a Class II mounting and features Quick Release lower Carriage Hooks and a spring loaded locating pin for easy installation.

## **SPECIFICATIONS:**

- Safe Working Load (SWL) refer chart below
- Lost Load 100mm
- Unit Weight refer chart below
- Standard finish painted enamel
- Refer diagram below for all other specifications

(RPC-QR2 with Ø70mm Prong shown)